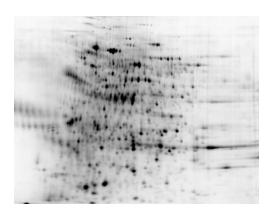

## Horizontal protein separation by HCP 2D Western Blot analysis:

Blot scan of 2D separated HCP Antigen – HCP sample was pre-labelled with SERVA Lightining Sci5,  $1^{st}$  dimension on SERVA IPG BlueStrip 3 – 10; 2nd dimension on 2D HPE<sup>TM</sup> Large Gel Kit NF 12,5 %; kindly provided by Biogenes (C. Geserick, 2017)