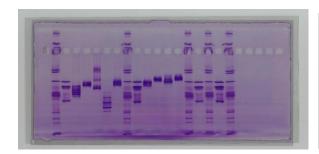

## **HPE™ BlueHorizon™ – The better Flatbed Electrophoresis System**

• Separation of antibodies and antibody conjugates by HPE™ horizontal isoelectric focusing on HPE™ BlueHorizon™ unit and horizontal precast FocusGel 3-10 24S, stained with SERVA Violet 17 staining kit: