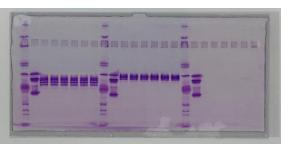

## Tobias Wagner (Roche Diagnostics GmbH, Penzberg/Germany):

"We regularly use the SERVA HPE BlueHorizon system for isoelectric focusing of our diagnostic antibodies and antibody conjugates and are excited about the reliability and high resolution performance of the system. The SERVA FocusGels 3 - 10 24S with prefabricated gel slots also work with samples that we could not focus using a vertical slabgel system. The SERVA Violet 17 staining kit also delivers the best results."